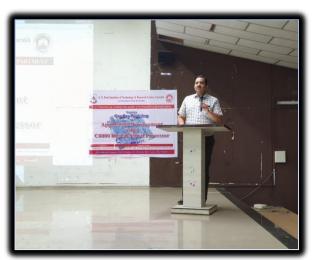

ing with CCS for DSP Platform              | Workshop Seminar Hall               |
| 3:00 to 3:15pm    | Tea Break                                      | Ground floor –<br>Workshop Building |
| 3:15 to 4:30pm    | Programming Techniques in C language using CCS | Workshop Seminar Hall               |
| 4:30 to 5:00 pm   | Valedictory                                    | Workshop Seminar Hall               |



INSTITUTE OF TECHNOLOGY AND RESEARCH CENTRE, UMRAKH

A Vidyabharti Trust Institution Vidyabharti Campus, At. Ta. Bardoli, Dist. Surat-394345 Ph.02622-224581, 220581 Fax: 02622-227481,225458 Email: admin@snpitrc.ac.in, vbtdegree\_umrakh@yahoo.co.in

### **ELECTRONICS AND COMMUNICATION ENGINEERING DEPARTMENT**

### **ANNEXURE III- PHOTOGRAPHS**

Session: 1 Inaugural & Theory Session









A Vidyabharti Trust Institution Vidyabharti Campus, At. Ta. Bardoli, Dist. Surat-394345 Ph.02622-224581, 220581 Fax: 02622-227481,225458 Email: admin@snpitrc.ac.in, vbtdegree\_umrakh@yahoo.co.in

#### **ELECTRONICS AND COMMUNICATION ENGINEERING DEPARTMENT**

#### **Session 2 Demonstration**





#### A Vidyabharti Trust Institution

Vidyabharti Campus, At. Ta. Bardoli, Dist. Surat-394345 Ph.02622-224581, 220581 Fax : 02622-227481,225458 Email: admin@snpitrc.ac.in, vbtdegree\_umrakh@yahoo.co.in

#### ELECTRONICS AND COMMUNICATION ENGINEERING DEPARTMENT

#### **ANNEXURE IV WORKSHOP BANNER**



# S. N. Patel Institute of Technology & Research Centre, Umrakh



(A Vidyabharti Trust Institution)

#### ELECTRONICS & COMMUNICATION ENGINEERING DEPARTME

**Organizes** 

One Day Workshop

# Ap